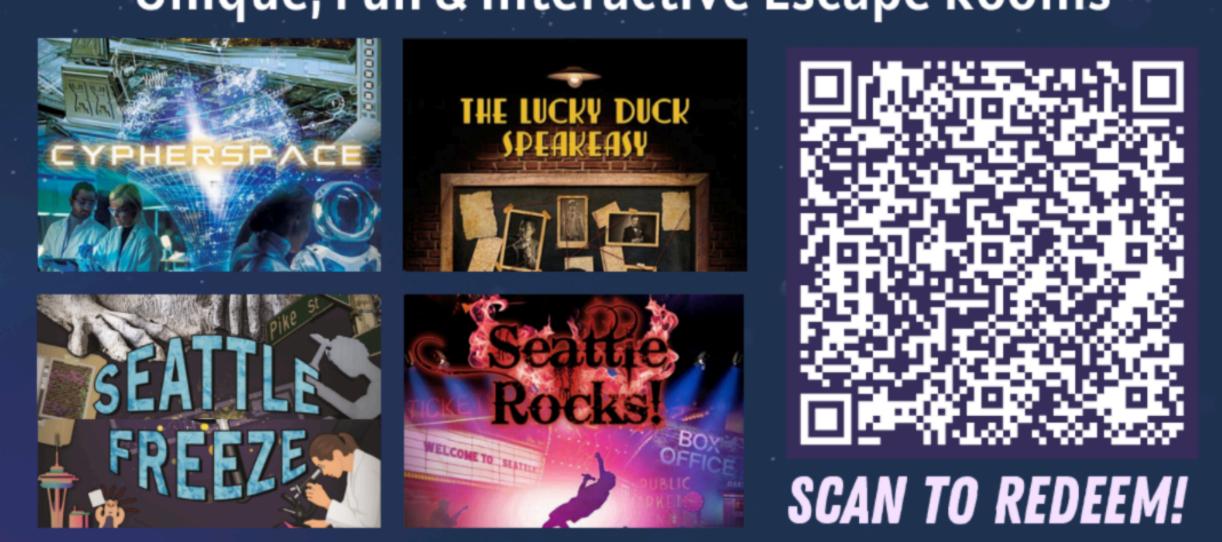

ips are best servers get them right away!



#### BELLEVUE DOWNTOWN PARK

A scenic spot for photos, picnics, or just relaxing by the waterfall and large open lawn.



#### THE BELLEVUE COLLECTION

Explore shops, grab a snack, or hang out. This includes Bellevue Square, Lincoln Square, and Bellevue Place.



#### CINEMARK

Catch the latest movie with comfy seats and all your favorite theater snacks.



#### **MEYDENBAUER BAY PARK**

Chill by the water, take in the views, or walk the pier. Perfect for a peaceful break!



#### LUCKY STRIKE BELLEVUE

Bowling, arcade games, and good vibes. Make sure to follow the dress code (no backpacks or hats).



## FBLA VIP ACCESS

- A FREE SNEAK PEEK OF OUR **ESCAPE ROOMS**
- 15% DISCOUNT ON YOUR **BOOKING**

#### Unique, Fun & Interactive Escape Rooms





## NEARBY DININGOPTIONS

#### **AFFORDABLE**

- Xi'an Noodles
- Desi Tadka Indian Grill
- Chaat House
- Rice 'N Spice Thai
- Hummus Republic
- Xiao Chi Jie
- Shake Shack
- Panera Bread
- MOD Pizza
- Jinya Ramen Bar
- Kizuki Ramen
- Chipotle
- Just Poké
- Subway
- Panda Express

#### STANDARD

- Tendon Kohaku
- Cactus Bellevue Square
- Monsoon Bellevue
- Din Tai Fung
- Joey Bellevue
- 13 Coins
- Japonessa Sushi Cocina
- Wild Ginger
- Thai Kitchen Bird Pepper
- The Cheesecake Factory
- Araya's Place (vegan Thai)
- Dough Zone Dumpling House
- Katsu Burger
- I Love Sushi
- Seoul Hotdog

#### **PRICEY**

- La Mar Bellevue
- Seastar Restaurant & Raw Bar
- Daniel's Broiler
- Fogo de Chão
- John Howie Steak
- Water Grill
- Bis on Main
- Earl's Kitchen + Bar (restaurant side is teen-appropriate