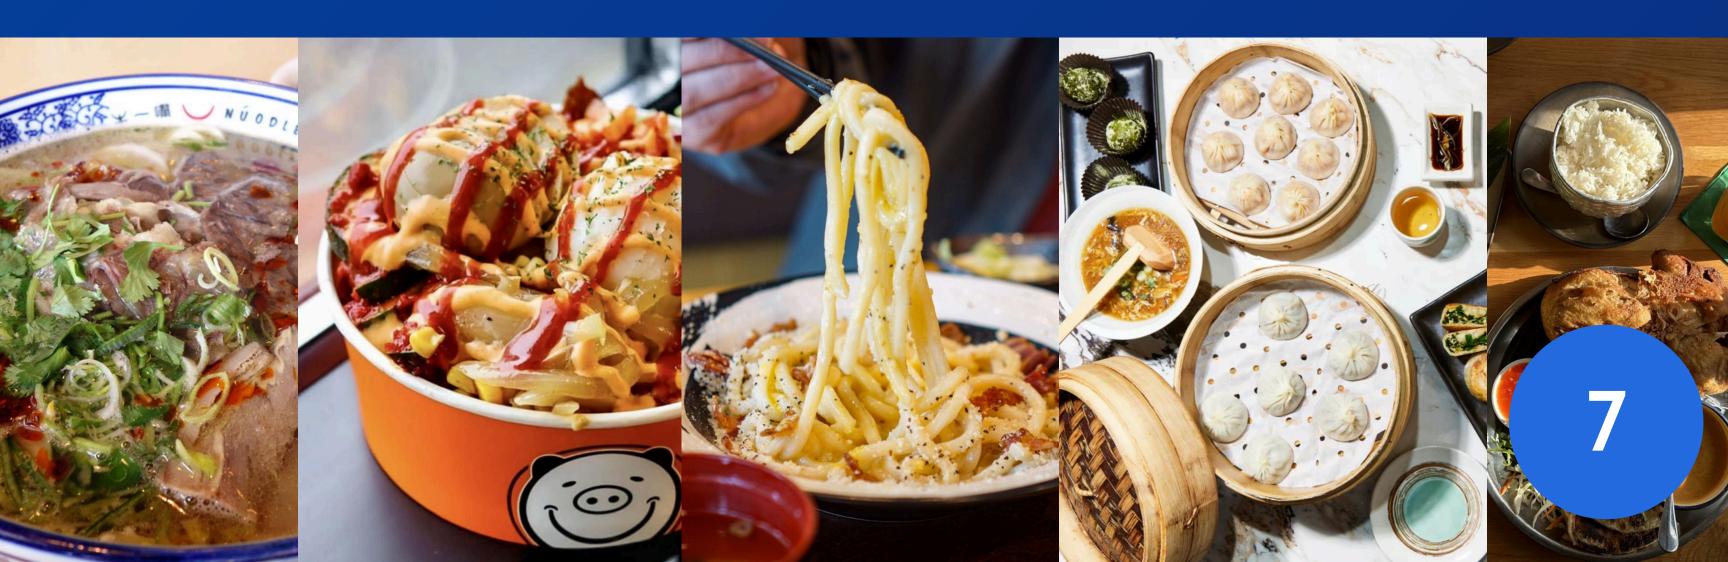

## NEARBY DININGOPTIONS

#### **AFFORDABLE**

- Xi'an Noodles
- Desi Tadka Indian Grill
- Chaat House
- Rice 'N Spice Thai
- Hummus Republic
- Xiao Chi Jie
- Shake Shack
- Panera Bread
- MOD Pizza
- Jinya Ramen Bar
- Kizuki Ramen
- Chipotle
- Just Poké
- Subway
- Panda Express