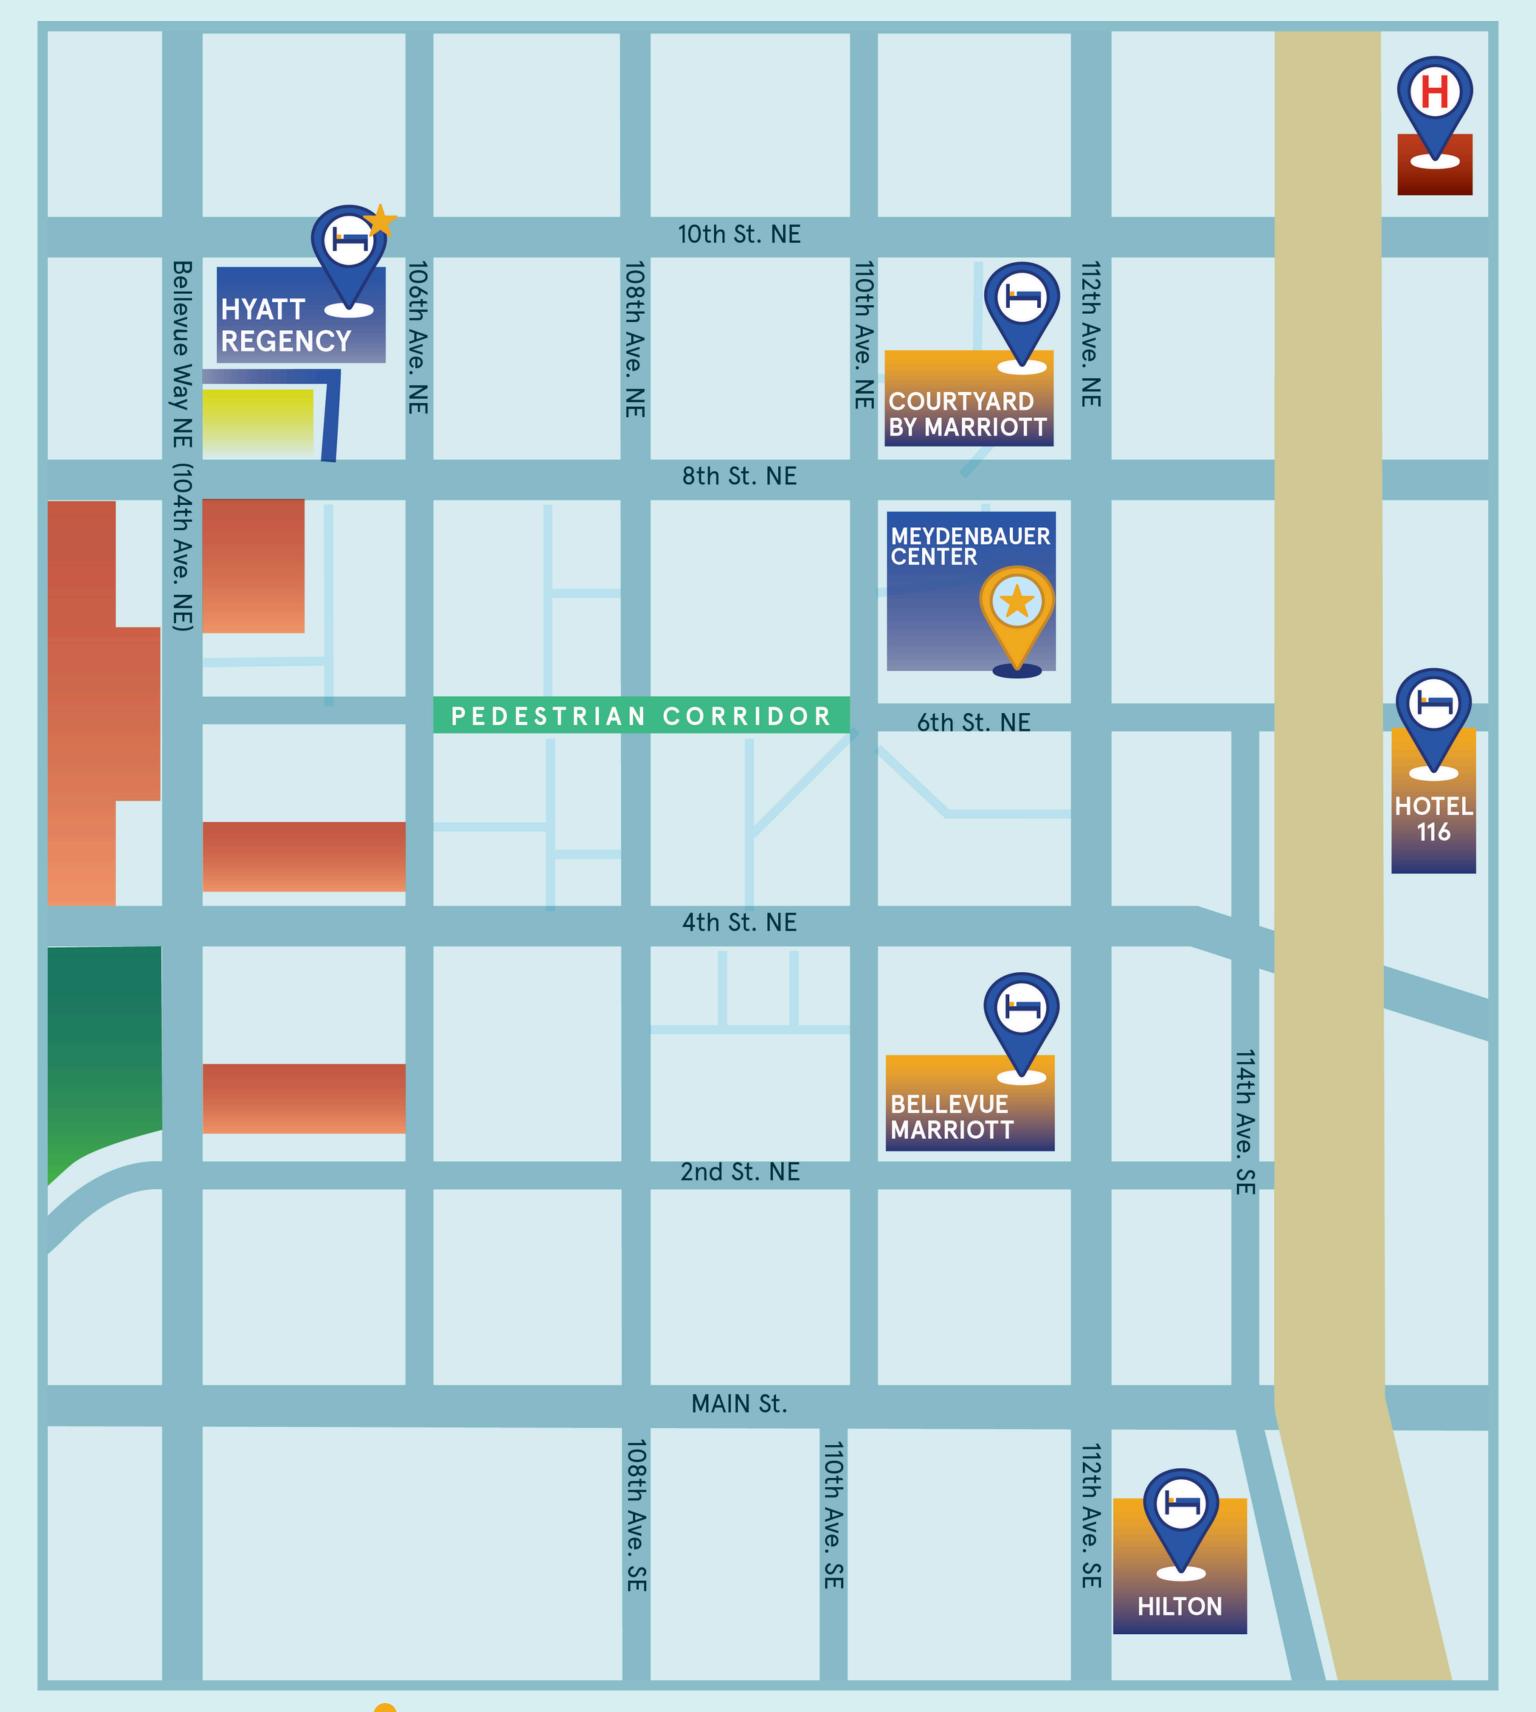

# HOTEL MEYDENBAUER CENTER

Courtyard by Marriott Seattle Bellevue/Downtown | 0.2 miles, ~5 min walk

Hilton Bellevue | 0.7 miles, ~12 min walk Hotel 116, A Coast Hotel | 0.6 miles, ~10 min walk Hyatt Regency Bellevue | 0.7 miles, ~13 min walk Seattle Marriott Bellevue: 0.3 miles, ~6 min walk