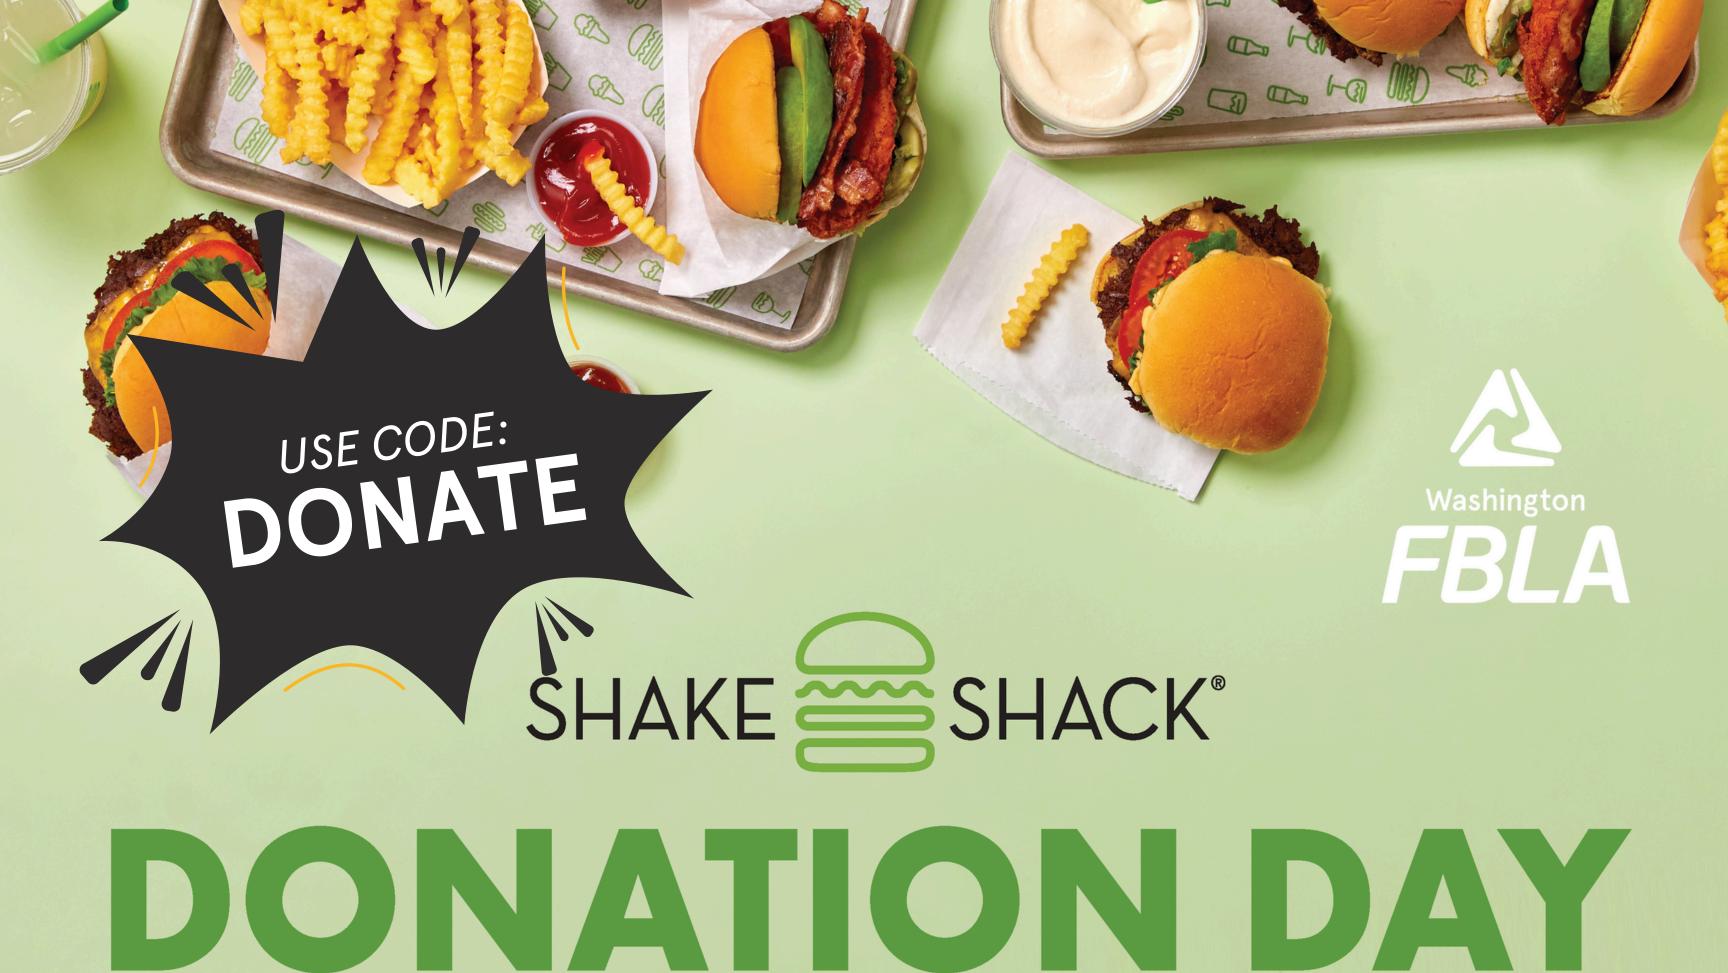

### Thursday, April 24th 10:30AM-11PM

Mention Donation Day at the register or use promo code **DONATE** on the Shack App, web, or kiosk at checkout and we'll donate **25**% of your total meal purchase to

## Washington FBLA

SHAKE SHACK
503 Bellevue Square | Bellevue Washington 98004

We're raising dough!