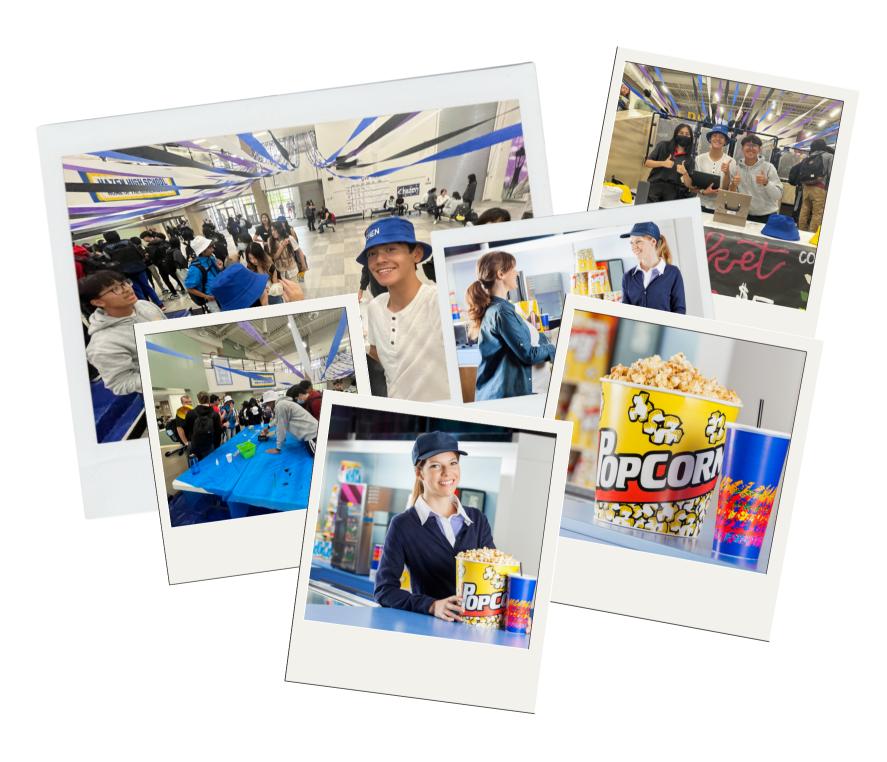

#### FUNDRAISING EXAMPLES

**HAZEN HS - WEST CENTRAL** 

Hazen HS organized a Bucket Hat fundraiser where they sold custom bucket hats in their school colors leading up to a sports game, and gave buyers the option to decorate their hats with paint and markers. They sold 65% of their merchandise with the majority of the buyers were from outside of FBLA

#### FUNDRAISING EXAMPLES

**WALLA WALLA HS - SOUTHEAST** 

Walla Walla members volunteered to run concessions and ticketing for a series of middle school basketball games for three days at two schools. The adviser was paid for the efforts, and \$800 were raised and used to purchase food at SBLC. Members also gained volunteer hours for their work.