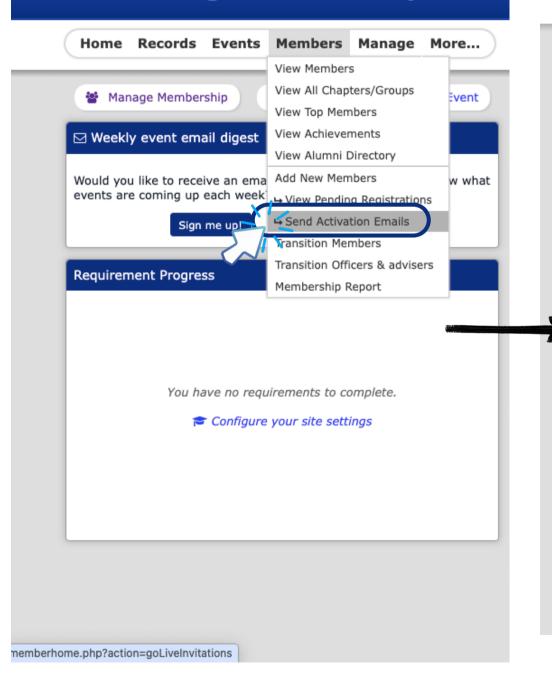

## INVITING YOUR MEMBERS TO FBLA CONNECT

#### **Bothell High School Chapter**

| e'll send out emails to<br>viting them to actival |                | of the selected account in your new site! | types |
|---------------------------------------------------|----------------|-------------------------------------------|-------|
| Select the acco<br>join this site:                |                | should be invite                          | d to  |
|                                                   | Never Invited  | Not Activated                             |       |
| Active Member                                     | 🛂 142 🏝        | ☑ 3 🏝                                     |       |
| Adviser                                           | 0 👛            | 0 🏝                                       |       |
| Officer                                           | 0 &            | □3 ♣                                      |       |
| Unpaid Student                                    | □80 🏝          | 0 🛎                                       |       |
|                                                   | Send Email Inv | itations                                  |       |

Invited members should receive a link to create their FBLA Connect account