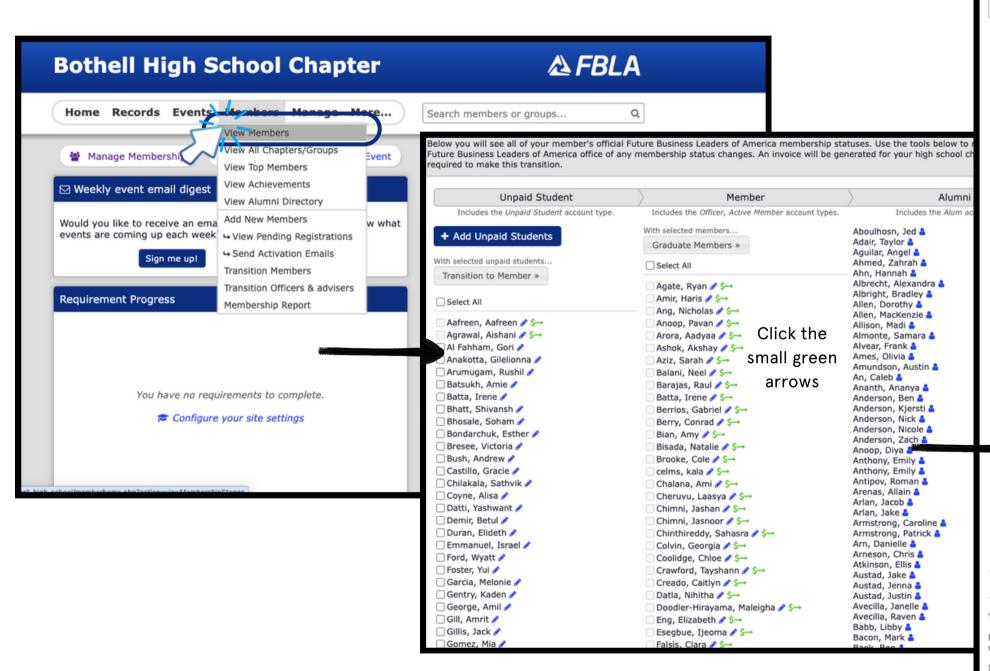

## INVITING YOUR MEMBERS TO FBLA CONNECT

#### **Bothell High School Chapter**

| e'll send out emails to<br>viting them to actival |                | of the selected account in your new site! | types |
|---------------------------------------------------|----------------|-------------------------------------------|-------|
| Select the acco<br>join this site:                |                | should be invite                          | d to  |
|                                                   | Never Invited  | Not Activated                             |       |
| Active Member                                     | 🛂 142 🏝        | ☑ 3 🏝                                     |       |
| Adviser                                           | 0 👛            | 0 🏝                                       |       |
| Officer                                           | 0 &            | □3 ♣                                      |       |
| Unpaid Student                                    | □80 🏝          | 0 🛎                                       |       |
|                                                   | Send Email Inv | itations                                  |       |

Invited members should receive a link to create their FBLA Connect account