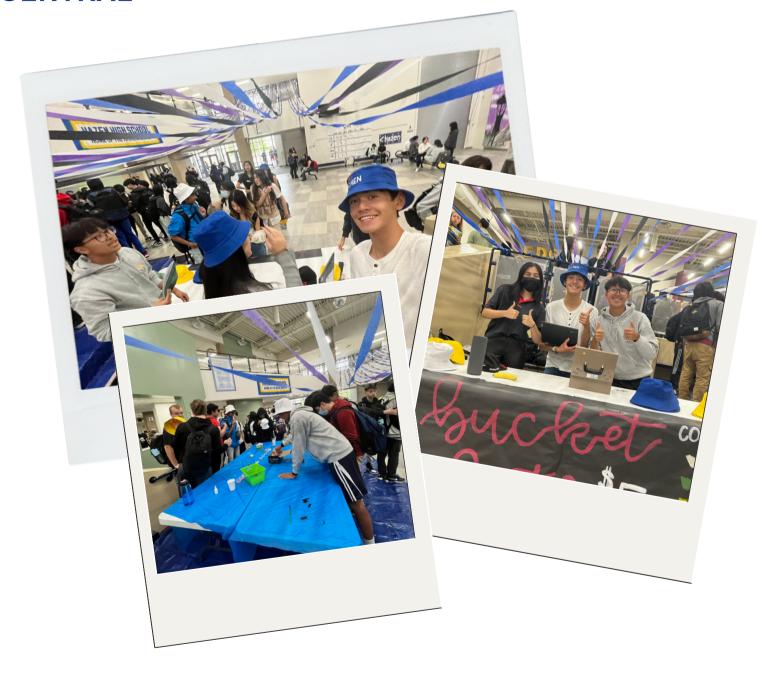

#### FUNDRAISING EXAMPLES

**WALLA WALLA HS - SOUTHEAST** 

Walla Walla members volunteered to run concessions and ticketing for a series of middle school basketball games for three days at two schools. The adviser was paid for the efforts, and \$800 were raised and used to purchase food at SBLC. Members also gained volunteer hours for their work.