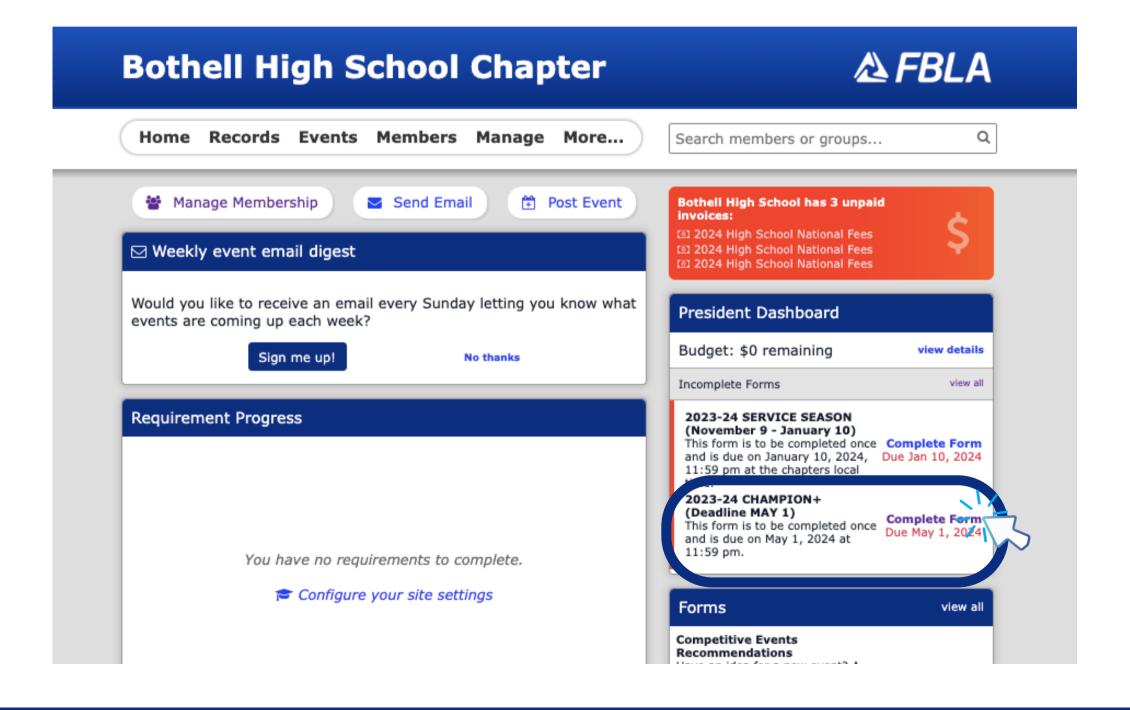

#### **Bothell High School Chapter**

| e'll send out emails to<br>viting them to actival |                | of the selected account in your new site! | types |
|---------------------------------------------------|----------------|-------------------------------------------|-------|
| Select the acco<br>join this site:                |                | should be invite                          | d to  |
|                                                   | Never Invited  | Not Activated                             |       |
| Active Member                                     | 🛂 142 🏝        | ☑ 3 🏝                                     |       |
| Adviser                                           | 0 👛            | 0 🏝                                       |       |
| Officer                                           | 0 &            | □3 ♣                                      |       |
| Unpaid Student                                    | □80 🏝          | 0 🛎                                       |       |
|                                                   | Send Email Inv | itations                                  |       |