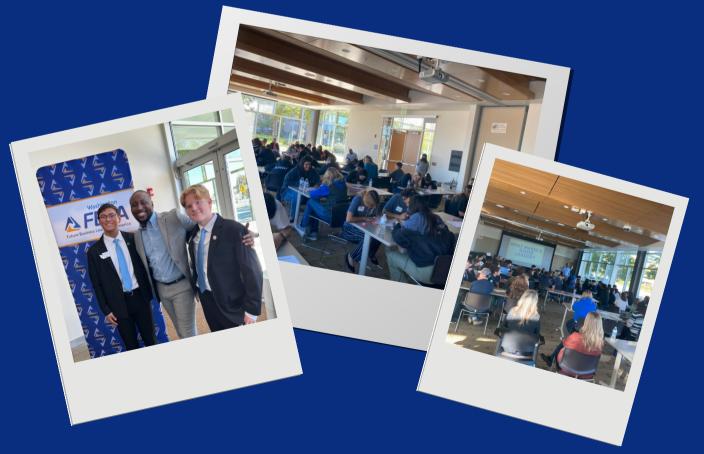

# FALL LEADERSHIP CONFERENCE RECAP

FT. SOUTHWEST AND SOUTHEAST

### SOUTH EAST Fall Leadership Conference

At our Southeast FLC, chapter officers from across the region learned how to become better leaders through an engaging presentation from guest speaker Bryant Collier. With hands-on activities and cross chapter collaboration we were able to learn together and network with leaders throughout the region.

Thank you all for such a fun and productive conference and I can't wait to see you at WLC!