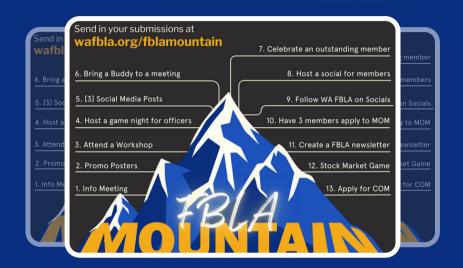

## FBLA MOUNTAIN Nembership Campaign

The first membership campaign for the 2023-2024 membership year, FBLA Mountain focuses on recruiting new members as the school year begins. Chapters have 13 total challenges to complete for the chance to win prizes! Keep up with the Washington FBLA Instagram and the state website to see updates!

ame Night

WAFBLA.ORG/FBLAMOUNTAIN

**ENDS NOVEMBER 30TH** 