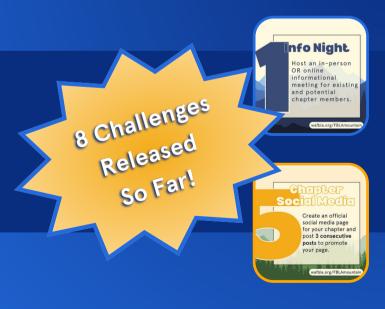

## FBLA MOUNTAIN Nembership Campaign

The first membership campaign for the 2023-2024 membership year, FBLA Mountain focuses on recruiting new members as the school year begins. Chapters have 13 total challenges to complete for the chance to win prizes! Keep up with the Washington FBLA Instagram and the state website to see updates!

ame Night

WAFBLA.ORG/FBLAMOUNTAIN

**ENDS NOVEMBER 30TH** 