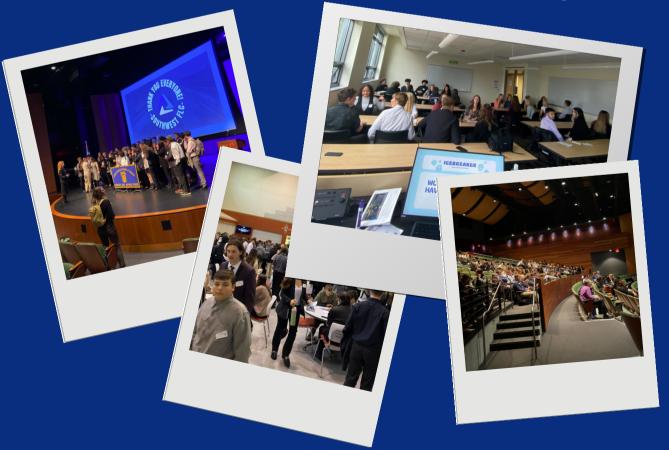

### SOUTHWEST Fall Leadership Conference

Southwest FLC was a huge success! We had special guest, Bryant Collier, join us and inspire us through his wise words. We had a variety of workshops ranging from Camp FBLA all the way to Public Speaking and Leadership Development. We can't wait to see everyone on February 2nd for our Winter Leadership Conference!

### SOUTH EAST Fall Leadership Conference

At our Southeast FLC, chapter officers from across the region learned how to become better leaders through an engaging presentation from guest speaker Bryant Collier. With hands-on activities and cross chapter collaboration we were able to learn together and network with leaders throughout the region.