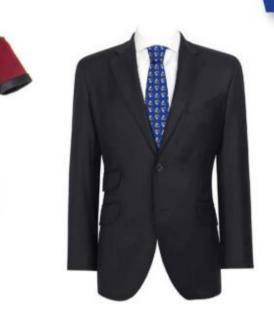

#### **Business Suit**

- Suit pants and jacket
- Blouse (or) collared dress shirt
- Neckwear such as tie or scarf
- Dress shoes (or) dress boots