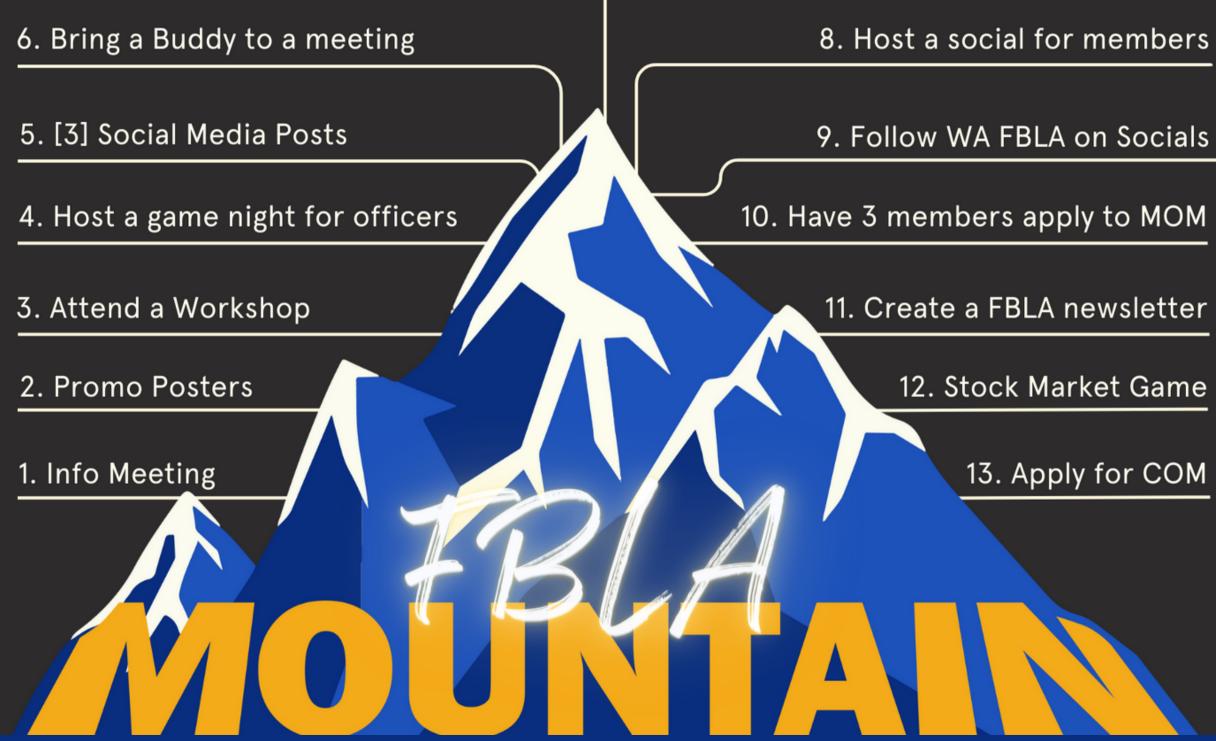

### Send in your submissions at wafbla.org/fblamountain

September 21 -November 30 Membership Engagement Activity for the Fall Season Get to know your chapter

## FBLA Mountain key word: FBLA is a CTSO

Make sure to enter the phrase word for word to get points for your submission.

| FLAMINGO<br>BINGO                   |                                                                            |                                                          |                                                         |                                                      |                                                        |
|-------------------------------------|----------------------------------------------------------------------------|----------------------------------------------------------|---------------------------------------------------------|------------------------------------------------------|--------------------------------------------------------|
|                                     | Follow<br>Region VPs<br>social                                             | Have every<br>member<br>memorize<br>mission<br>statement | Request &<br>Host a State<br>Officer<br>Chapter Visit   | Host a<br>karaoke<br>night                           | Chapter<br>Game<br>night                               |
|                                     | Chapter<br>spirit day                                                      | Make a<br>FBLA Chant                                     | Create a one<br>minute elevator<br>speech about<br>FBLA | Hang flyers<br>up for your<br>Chapter                | Host a<br>social with<br>Chapter                       |
|                                     | Host a<br>Holiday<br>Party                                                 | Have a<br>collective 10<br>hours<br>Community<br>service | <b>A</b><br>Free Space                                  | Have a<br>scavenger<br>hunt                          | Host a<br>fundraiser<br>with your<br>chapter           |
|                                     | Make socials<br>for your<br>chapter                                        | Follow WA<br>FBLA social<br>media                        | Apply to be<br>member of the<br>season                  | Create<br>chapter<br>shirts                          | Apply to<br>be chapter<br>of the<br>season             |
|                                     | Have 75% of<br>chapter<br>members<br>complete the<br>BAAs or Lead<br>award | Have chapter<br>officers film a lip<br>sync video        | Have your<br>chapter<br>members<br>attend WLC           | Attend a<br>workshop<br>hosted by a<br>state officer | Attend a<br>game night<br>hosted by a<br>state officer |
| *insert link later* - per Josephine |                                                                            |                                                          |                                                         |                                                      |                                                        |

### FLAMINGO BINGO

December 5 - March 1 Membership Engagement Activity for the Winter Season! Get competitive with the rest of

- Washington