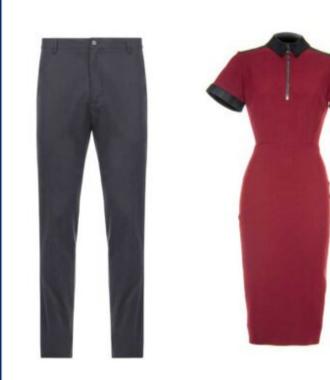

#### Dress

- A business dress
- Dress shoes (or) dress boots

#### **Other Professional**

- Dress pants, including khakis, (or) skirt
- Blouse (or) collared dress shirt
- Neckwear such as tie or scarf
- Dress shoes (or) dress boots